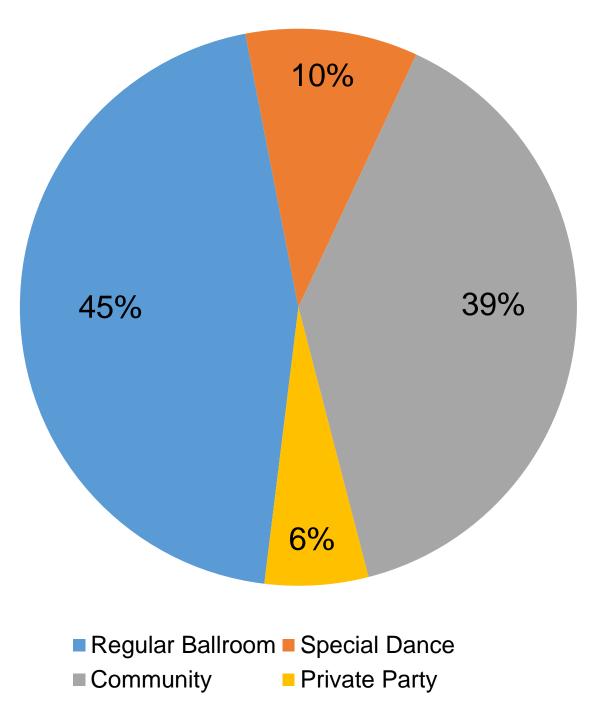

### Ballroom Rental by Type of Use

| 2016 |  |
|------|--|
|      |  |

| Regular Dances   | \$47,950 | 45% |  |
|------------------|----------|-----|--|
| Special Dances   | \$10,789 | 10% |  |
| Community Events | \$41,636 | 39% |  |
| Private Parties  | \$6,713  | 6%  |  |
|                  |          |     |  |

(only 15 allowed)

\$107,088 100%