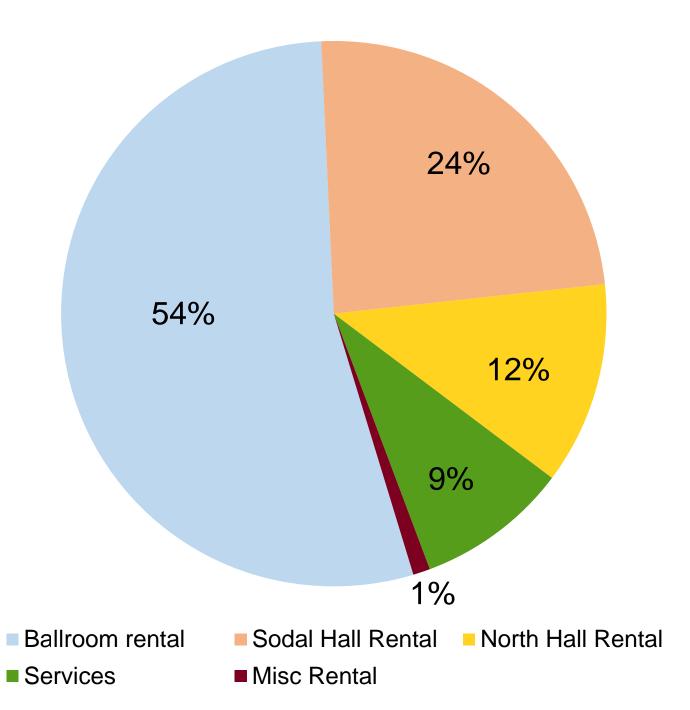

#### Avalon Income

#### 2016

| Ballroom rental   | \$107,088 | 54% |
|-------------------|-----------|-----|
| Sodal Hall Rental | \$47,553  | 24% |
| North Hall Rental | \$24,323  | 12% |
| Services          | \$17,151  | 9%  |
| Misc Rental       | \$1,398   | 1%  |

\$197,513100%